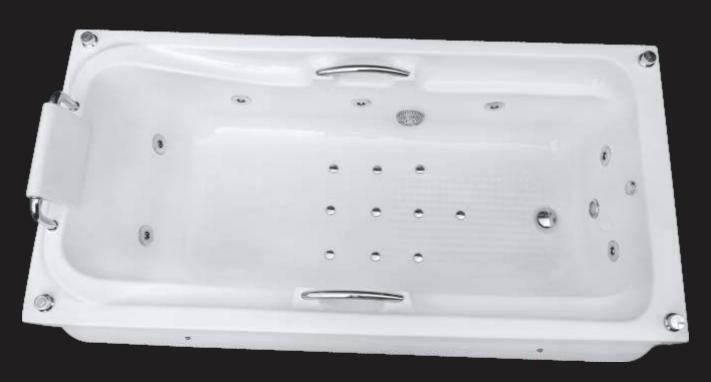

### Whirlpool System - Executive

Whirlpool System - Executive
10 Swivel dynamic jets
Two suctions
Two electrical pumps of each 1.5 HP
Pressure control knobs
Rs. 89663

Bubble Bath 10 Button jets at bottom Rs. 46553

### Whirlpool System - Deluxe

Whirlpool System - Deluxe 6 Swivel dynamic jets One suction One electrical pump of 1.5 HP Pressure control knob Rs. 55175

#### where quality is priority...

Whirlpools represent one of the simplest and most intelligent additions to your home for the health conscious era.

This is the combined action of two factors: Water pressure and Air induction.