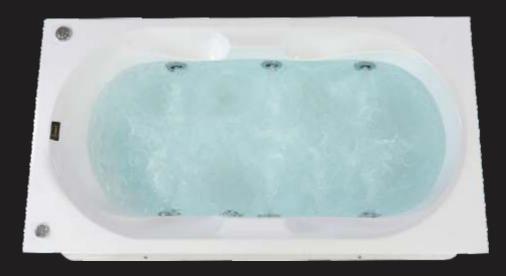

### Whirlpool System - Executive

Whirlpool System - Executive
10 Swivel dynamic jets
Two suctions
Two electrical pumps of each 1.5 HP
Pressure control knobs
Rs. 89663

Bubble Bath 10 Button jets at bottom Rs. 46553

### Whirlpool System - Deluxe

Whirlpool System - Deluxe 6 Swivel dynamic jets One suction One electrical pump of 1.5 HP Pressure control knob Rs. 55175