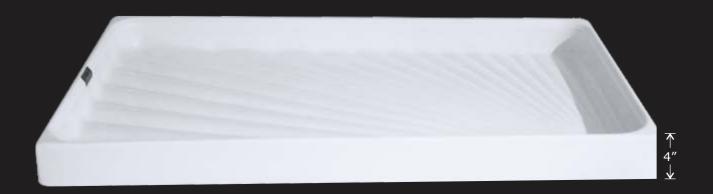

## Shower Tray

**7068** 36" x 36" Rs. 8231

**7070** 48" x 36" Rs. 9401

**7069** 56" x 32" Rs. 9401