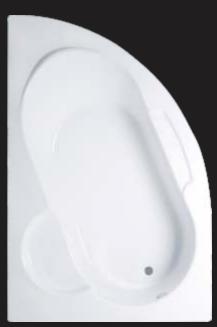

**7020 Endura** with Handle 66" x 30" Rs. 9932 Front Panel Rs. 7070 Side Panel Rs. 3974 Stand Rs. 3974

**7048 Vanity** 66" x 30"/36"Rs. 11120 Front Panel Rs. 9491 Side Panel Rs. 3974 Stand Rs. 3974

**7036 Premier** 66" x 36" Rs. 11120 Front Panel Rs. 7070 Side Panel Rs. 4658 Stand Rs. 3974