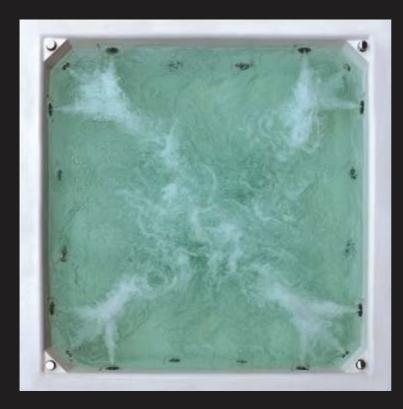

## **SPA - Diamond**

Size: 72" x 72" Height 30" Eight persons

28 Swivel dynamic jets (20 Big + 8 Small)
Four suctions
Four electrical pumps of each 1.5 HP
Pressure control knobs
Front Panels & stand
Built In Overflow system
Under water light
Rs. 675869