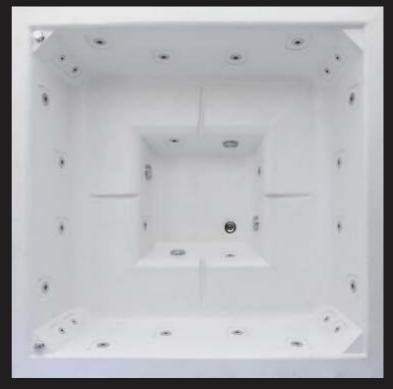

## **SPA - Diamond**

Size: 72" x 72" Height 30" Eight persons

28 Swivel dynamic jets (20 Big + 8 Small)
Four suctions
Four electrical pumps of each 1.5 HP
Pressure control knobs
Front Panels & stand
Built In Overflow system
Under water light
Rs. 675869