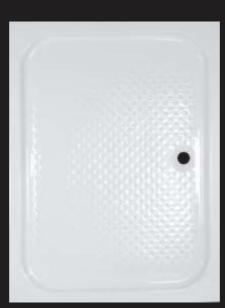

## Shower Tray

**7068** 36" x 36" Rs. 8231

**7070** 48" x 36" Rs. 9401

**7069** 56" x 32" Rs. 9401