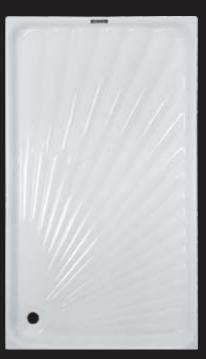

## Shower Tray

**7068** 36" x 36" Rs. 8231

**7070** 48" x 36" Rs. 9401

**7069** 56" x 32" Rs. 9401