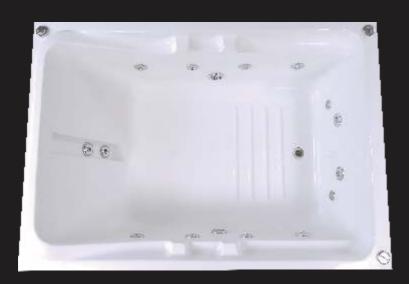

**7055 President** 57" x 48" Rs. 25691 Front Panel Rs. 7070 Side Panel Rs. 6215 Stand Rs. 4695

**7083 Fantasy** 72" x 60" Rs. 64490 Front Panel Rs. 9491 Side Panel Rs. 7763 Stand Rs. 4937

creation followed by perfection...