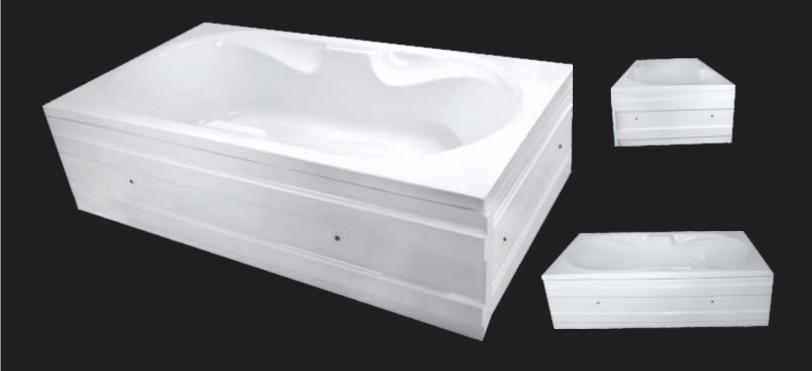

**7085 Clarion** 54" x 30" Rs. 7934 Front Panel Rs. 7070 Side Panel Rs. 3974 Stand Rs. 3974

**7086 Symphony** 57" x 30" Rs. 7934 Front Panel Rs. 7070 Side Panel Rs. 3974 Stand Rs. 3974

**7038 Astra** 60" x 30" Rs. 7538 Front Panel Rs. 7070 Side Panel Rs. 3974 Stand Rs. 3974

**7029 Roma** 63" x 30" Rs. 7934 Front Panel Rs. 7070 Side Panel Rs. 3974 Stand Rs. 3974

**7011 Classic** 66" x 30" Rs. 7538 Front Panel Rs. 7070 Side Panel Rs. 3974 Stand Rs. 3974

the widest range of Bath Tubs, under one roof...

**7020 Endura** with Handle 66" x 30" Rs. 9932 Front Panel Rs. 7070 Side Panel Rs. 3974 Stand Rs. 3974

**7048 Vanity** 66" x 30"/36"Rs. 11120 Front Panel Rs. 9491 Side Panel Rs. 3974 Stand Rs. 3974

**7036 Premier** 66" x 36" Rs. 11120 Front Panel Rs. 7070 Side Panel Rs. 4658 Stand Rs. 3974

**7084 Pacific**72" x 30" Rs. 11120
Front Panel Rs. 9491
Side Panel Rs. 6974
Stand Rs. 4145

7047 Heritage with Handle 72" x 36" Rs. 13973 Front Panel Rs. 9491 Side Panel Rs. 4658 Stand Rs. 4145

**7077 Relax** with Handle 72" x 48" Rs. 38795 Front Panel Rs. 9491 Side Panel Rs. 6215 Stand Rs. 4658