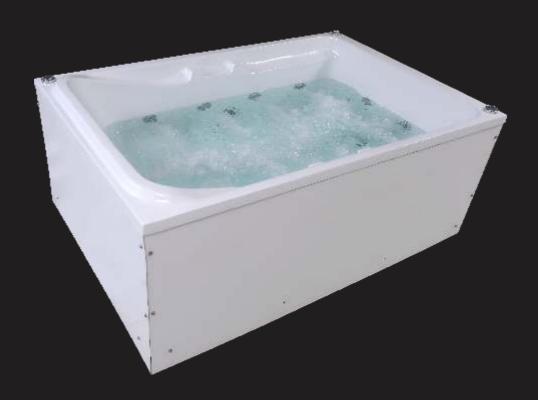

**7085 Clarion** 54" x 30" Rs. 7934 Front Panel Rs. 7070 Side Panel Rs. 3974 Stand Rs. 3974

**7086 Symphony** 57" x 30" Rs. 7934 Front Panel Rs. 7070 Side Panel Rs. 3974 Stand Rs. 3974

**7038 Astra** 60" x 30" Rs. 7538 Front Panel Rs. 7070 Side Panel Rs. 3974 Stand Rs. 3974

**7029 Roma** 63" x 30" Rs. 7934 Front Panel Rs. 7070 Side Panel Rs. 3974 Stand Rs. 3974

**7011 Classic** 66" x 30" Rs. 7538 Front Panel Rs. 7070 Side Panel Rs. 3974 Stand Rs. 3974

the widest range of Bath Tubs, under one roof...

**7020 Endura** with Handle 66" x 30" Rs. 9932 Front Panel Rs. 7070 Side Panel Rs. 3974 Stand Rs. 3974

**7048 Vanity** 66" x 30"/36"Rs. 11120 Front Panel Rs. 9491 Side Panel Rs. 3974 Stand Rs. 3974

**7036 Premier** 66" x 36" Rs. 11120 Front Panel Rs. 7070 Side Panel Rs. 4658 Stand Rs. 3974

**7084 Pacific**72" x 30" Rs. 11120
Front Panel Rs. 9491
Side Panel Rs. 6974
Stand Rs. 4145

7047 Heritage with Handle 72" x 36" Rs. 13973 Front Panel Rs. 9491 Side Panel Rs. 4658 Stand Rs. 4145

**7077 Relax** with Handle 72" x 48" Rs. 38795 Front Panel Rs. 9491 Side Panel Rs. 6215 Stand Rs. 4658

**7055 President** 57" x 48" Rs. 25691 Front Panel Rs. 7070 Side Panel Rs. 6215 Stand Rs. 4695

**7083 Fantasy** 72" x 60" Rs. 64490 Front Panel Rs. 9491 Side Panel Rs. 7763 Stand Rs. 4937

creation followed by perfection...