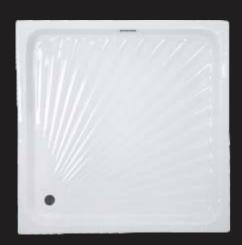

## Shower Tray

**7068** 36" x 36" Rs. 8231

**7070** 48" x 36" Rs. 9401

**7069** 56" x 32" Rs. 9401