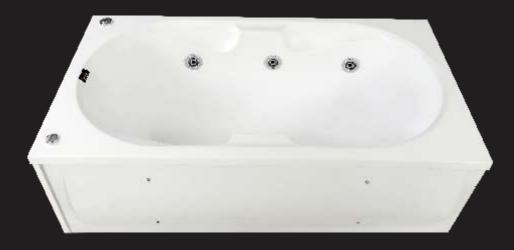

**7085 Clarion** 54" x 30" Rs. 7934 Front Panel Rs. 7070 Side Panel Rs. 3974 Stand Rs. 3974

**7086 Symphony** 57" x 30" Rs. 7934 Front Panel Rs. 7070 Side Panel Rs. 3974 Stand Rs. 3974

**7038 Astra** 60" x 30" Rs. 7538 Front Panel Rs. 7070 Side Panel Rs. 3974 Stand Rs. 3974

**7029 Roma** 63" x 30" Rs. 7934 Front Panel Rs. 7070 Side Panel Rs. 3974 Stand Rs. 3974

**7011 Classic** 66" x 30" Rs. 7538 Front Panel Rs. 7070 Side Panel Rs. 3974 Stand Rs. 3974

the widest range of Bath Tubs, under one roof...

**7020 Endura** with Handle 66" x 30" Rs. 9932 Front Panel Rs. 7070 Side Panel Rs. 3974 Stand Rs. 3974

**7048 Vanity** 66" x 30"/36"Rs. 11120 Front Panel Rs. 9491 Side Panel Rs. 3974 Stand Rs. 3974

**7036 Premier** 66" x 36" Rs. 11120 Front Panel Rs. 7070 Side Panel Rs. 4658 Stand Rs. 3974

**7084 Pacific**72" x 30" Rs. 11120
Front Panel Rs. 9491
Side Panel Rs. 6974
Stand Rs. 4145

7047 Heritage with Handle 72" x 36" Rs. 13973 Front Panel Rs. 9491 Side Panel Rs. 4658 Stand Rs. 4145

**7077 Relax** with Handle 72" x 48" Rs. 38795 Front Panel Rs. 9491 Side Panel Rs. 6215 Stand Rs. 4658

**7055 President** 57" x 48" Rs. 25691 Front Panel Rs. 7070 Side Panel Rs. 6215 Stand Rs. 4695

**7083 Fantasy** 72" x 60" Rs. 64490 Front Panel Rs. 9491 Side Panel Rs. 7763 Stand Rs. 4937

creation followed by perfection...